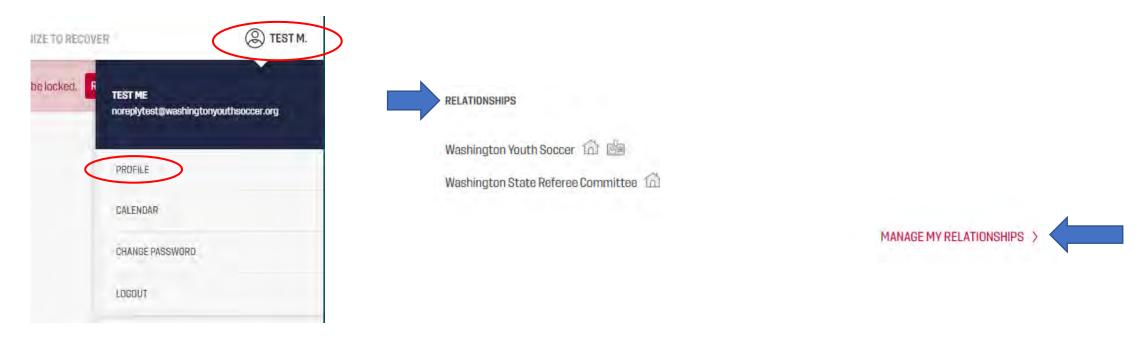

### If you are a returning Coach/Volunteer

- \*If you are a new coach/vol go to page 8
- -Go to your profile in the upper right corner
- -Click on Profile

You can view your certificate status and/or expiration status, resume trainings and update profile information