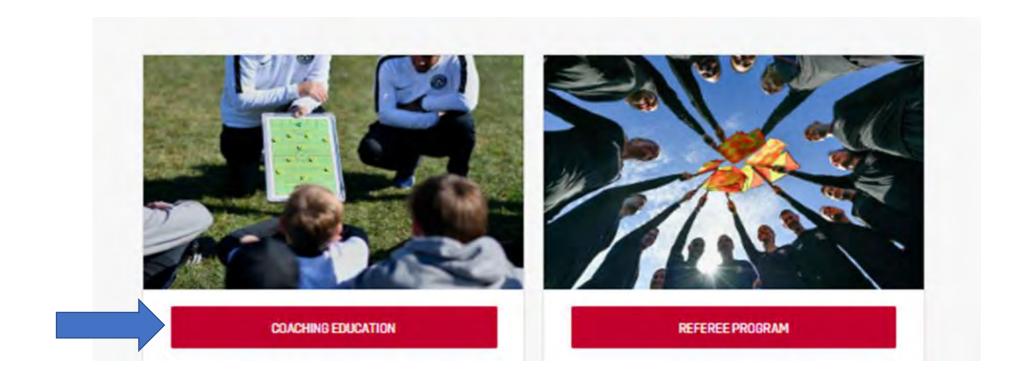

ningcentersupport@ussoccer.org</a> to request changes.

\*If the LC support has not responded with-in 48 hours please contact WYS

WYS Contacts: Keli Bitow KeliB@WashingotnYouth Soccer.Org and/or Dan Rubin

DanR@WashingtonYouthSoccer.Org

If you need to make a change to your US Sports Connect profile, contact your club registrar before proceeding

## US Soccer Learning Center Link: <a href="https://learning.ussoccer.com/coach">https://learning.ussoccer.com/coach</a>

Note: The US Soccer LC provides Coaching Education courses and tools and can be used as a resource by all coaches that are interested in improving the game.

Login or Sign Up for a coach's profile regardless of your role

If you just SIGNED UP, you will be required to verify your email address.



## Click Coaching Education



### If you are a returning Coach/Volunteer

- \*If you are a new coach/vol go to page 8
- -Go to your profile in the upper right corner
- -Click on Profile

You can view your certificate status and/or expiration status, resume trainings and update profile information



Place your cursor on Courses

- Click on Available Courses
- Supplemental Courses

Choose which course you want to take by clicking on either SafeSport or Intro to Safety \*Both courses are required to complete the background check



It can take up to 24 hours for the training courses and verification to sync to your US Soccer Connect Profile.

If you are creating a UN and PW, this will be the same login to complete your background check

# You can attempt to get your course results quicker by logging in to My Account: *