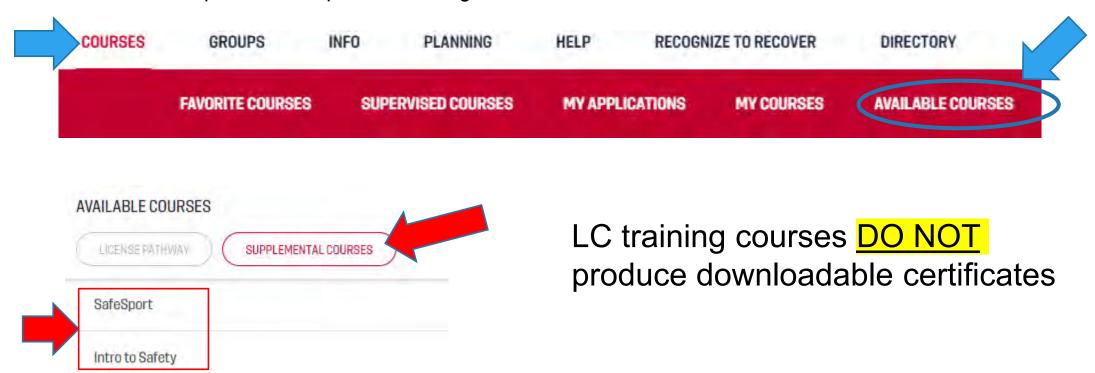

## **IMPORTANT INFO:**

- You must complete the trainings certifications, **before** submitting your background check
- All trainings certifications will be completed in the US Soccer Learning Center (LC). Including returning Coaches, Volunteers, Employees, Board Members. (returning coaches/vol: see page 3)
- All SSN background checks will be completed through US Soccer Connect (aka: Affinity).
- Integration between US Soccer Connect and the US Soccer Learning Center (LC) requires an
   <u>exact match of legal first and last name, date of birth and email address</u> for the 2 system to sync
   and the training courses and verifications to upload to your profile.
- The LC training courses <u>DOES NOT</u> produce downloadable certificates

Place your cursor on Courses

- Click on Available Courses
- Supplemental Courses

Choose which course you want to take by clicking on either SafeSport or Intro to Safety \*Both courses are required to complete the background check