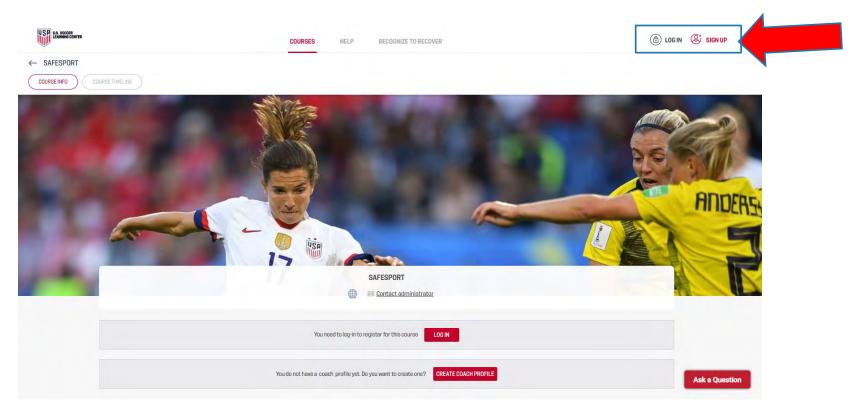

## US Soccer Learning Center Link: <a href="https://learning.ussoccer.com/coach">https://learning.ussoccer.com/coach</a>

Note: The US Soccer LC provides Coaching Education courses and tools and can be used as a resource by all coaches that are interested in improving the game.

Login or Sign Up for a coach's profile regardless of your role

If you just SIGNED UP, you will be required to verify your email address.